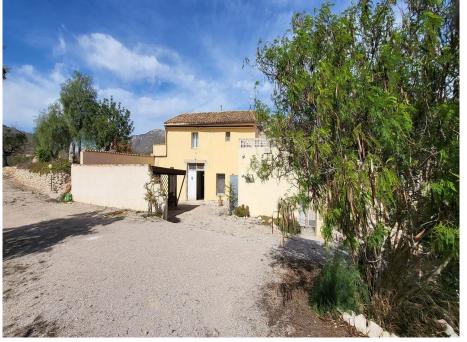

## Country house in Hondón de

Property type : Country house Location : Hondón de las Nieves

House area : 300 m<sup>2</sup> Plot area :

6710 m<sup>2</sup>

Bedrooms: 5

Bathrooms: 2

We are pleased to market this 5 Bedroom part cave country house situated close to the village of La Canalosa in the Hondon Valley. The property is detached and sits on a fully fenced plot of 6710m2 and has lovely countryside views. There are 4 Bedrooms and 2 shower rooms in the main house with a 1 bedroom guest apartment with lounge and W.C with independent access from the 1st floor. In addition there is a large cave to the rear of the main house for renovation to create extra accomodation. The property has mains electricity and has asphalted access. The house benefits a carport, terraces and a lovely courtyard with BBQ area and small summer kitchen. Features Car port Central Heating Character Completely Fenced Countryside Views Detached Excellent Access Mains Electric Part House/Part Cave