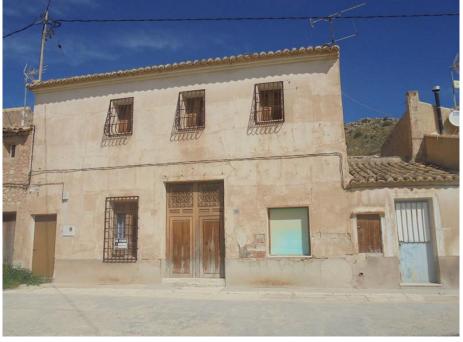

Country house in La Romana

210 m<sup>2</sup>

Property type: Country house House area:

Location: La Romana

**Bedrooms**: 6 **Bathrooms**: 0

We are pleased to offer an opportunity to acquire an exciting renovation project. The accommodation is distributed over 2 floors and briefly comprises; 6 bedrooms, kitchen, scullery and hallway entrance. The floor plan is of approximately 210m2 and has fantastic potential in creating a beautiful county home. The house has a wealth of traditional farmhouse features including exposed wood beams, rustic fireplaces and house barns. In addition the house benefits from an open courtyard, a large garage,1500m2 of land with almond trees and natural terrain. The terraced plots are situated to the front and rear of the property. Features 1500m2 Plot Almond and olive grove Courtyard Exposed Wood Beams Garage Open Fireplace Renovation Project Traditional Features Two Storey