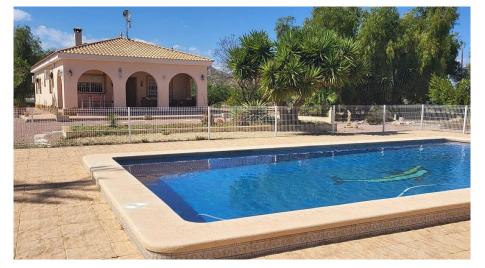

Property type: Villa Swimming pool: House area: 159 m<sup>2</sup>

**Location**: Aspe **Garden**: **Plot area**: 13240 m<sup>2</sup>

**Bedrooms : 3** Orientation : East

Bathrooms: 3 Parking:

We are delighted to market this beautifully well-presented country villa with pool and land in the well sought after area of Aspe. The property is well connected to the village of Hondon De Las Nieves within a 10 minutes' drive and Aspe within an 11-minute drive. Both offering excellent amenities.

The Villa has excellent access and is approached from an impressive tree lined driveway entrance. As you approach the villa there is a car port for 2/3 cars.

The land is of  $13.240\text{m}^2$  with approx.  $8.000\text{m}^2$  fenced of immediate gardens with an  $8\times5$  swimming pool , wooden pool house with shower and a W.C ( $18\text{m}^2$ ), a built storage shed ( $24\text{m}^2$ )that could easily be an additional guest suite. and BBQ. The villa itself overlooks the swimming pool with ample of sunbathing terraces. The mature gardens have palms, olives tree and are of Mediterranean style. There are three types of water at the villa including: mains, riego water and a well. In addition, there is mains electricity and solar power.