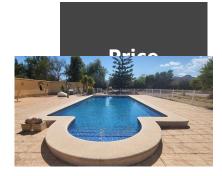

The Villa has excellent access and is approached from an impressive tree lined driveway entrance. As you approach the villa there is a car port for 2/3 cars.

The land is of  $13.240\text{m}^2$  with approx.  $8.000\text{m}^2$  fenced of immediate gardens with an  $8\times5$  swimming pool , wooden pool house with shower and a W.C ( $18\text{m}^2$ ), a built storage shed ( $24\text{m}^2$ )that could easily be an additional guest suite. and BBQ. The villa itself overlooks the swimming pool with ample of sunbathing terraces. The mature gardens have palms, olives tree and are of Mediterranean style. There are three types of water at the villa including: mains, riego water and a well. In addition, there is mains electricity and solar power.