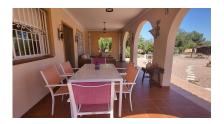

The villas accommodation is immaculate with a lovely, covered terrace of 32m2 perfect for entertaining. Leading from the terrace you will find a very spacious open plan lounge/kitchen and dining room with open fire and utility room. There is three double bedrooms, a master bedroom with a dressing room with fitted wardrobes and a lovely ensuite shower room. There is a further family shower room and a hallway. The villa has oil central heating throughout. The villa is of 159m2 including covered terrace.