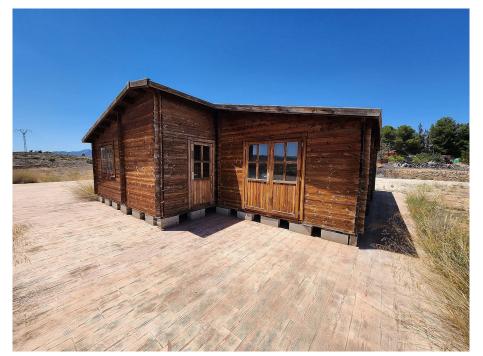

Annexe / Guest House

Cess Pit / Septic Tank

27,000m2 of land with wooden cabin. We are proud to offer for sale, this large plot of land (27,000m2) with a wooden cabin already built on it, with a septic tank.

The land is near Lel, just outside Pinoso, and is in a beautiful part of the country, with asphalt access, except for the last 200m. It's in a lovely quiet hamlet just a 5 minute drive to Pinoso.

Water and electricity is close, but not connected.