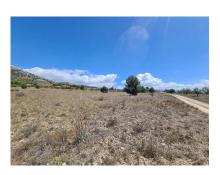

**Property type :** Land **Swimming pool :** Plot area : 16200 m²

Location : Sax
Bedrooms : 0
Bathrooms : 0

16,200m2 of land in Sax - Santa Eulalia. We are proud to offer this plot of land with good access to the motorway system, but with great mountain views. Water and electricity is close, but not on the land, so the buyer would be responsible for these, or, would be ideal for an off grid property. There is a petrol station with shop, and two very good restaurants withing walking distance. The plot is around 16,000m2, so suitable for a build of up to 640m2.

The panoramic views are amazing here, and there are neighbours in the area, but none overlook the plot. Behind is national park, so anything built here should retain a good level of privacy.