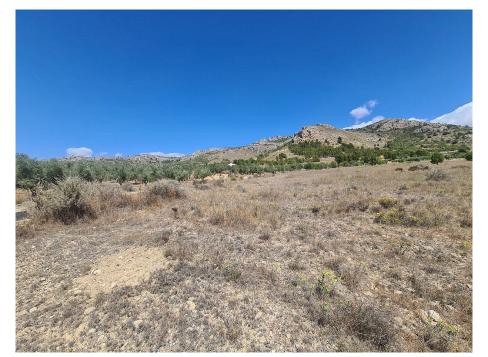

**Property type :** Land **Swimming pool :** Plot area : 16200 m²

Location : Sax
Bedrooms : 0
Bathrooms : 0

16,200m2 of land in Sax - Santa Eulalia. We are proud to offer this plot of land with good access to the motorway system, but with great mountain views. Water and electricity is close, but not on the land, so the buyer would be responsible for these, or, would be ideal for an off grid property. There is a petrol station with shop, and two very good restaurants withing walking distance. The plot is around 16,000m2, so suitable for a build of up to 640m2.

The panoramic views are amazing here, and there are neighbours in the area, but none overlook the plot. Behind is national park, so anything built here should retain a good level of privacy.