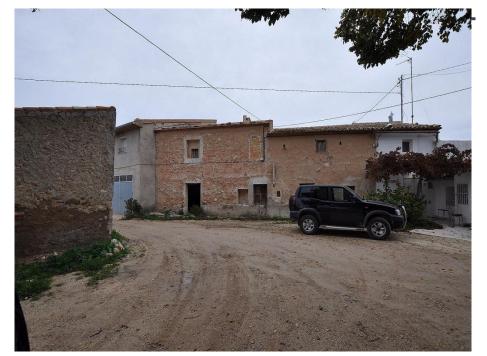

**Property type:** Cave House

**Swimming pool:** 

Location: Jumilla
Bedrooms: 5
Bathrooms: 0

Fireplace - Log Burner

Cave house restoration project close to Jumilla. We are to proud to present this large cave house close to Jumilla. The property is set in the mountain range in between Pinoso and Jumilla is a real back to nature property. While needed reforming the ceilings in the cave are in good condition.

The property is set over 2 floors. The ground floor is part house and part cave. The cave has 3 bedrooms and there is a further 2 to the front. The upper floor is 2 large rooms that could be converted into smaller bedrooms.

The property also benefits from a small garage and small plot of land in front of the main house. The electric and water is right at the front door and only needs connecting.

For more information about this amazing restoration project don't hesitate to contact us.