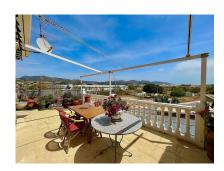

## 2nd Floor

Four double bedrooms with six-door built-in wardrobes. A bathroom with shower and a utility room for laundry with a sink for washing and a three-door closet. There are two large terraces with great views.