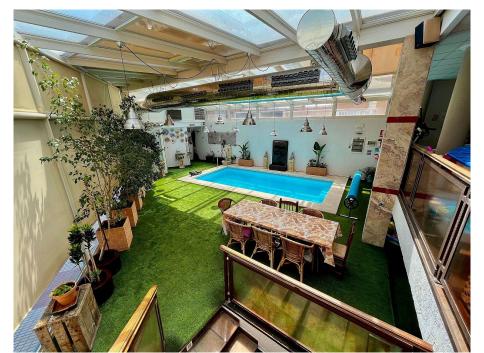

✓ Walking Distance To Town

Terrace

Underfloor heating

Garage

House area:

Plot area:

Mains Sewerage

Very Large Townhouse with an Indoor Pool. We are pleased to present this large townhouse with an indoor pool. The house is completely detached on all sides, and it faces three streets. Central heating and air-conditioning throughout and double-glazed windows.

## 1st Floor.

Living room and kitchen with pantry and bathroom with shower. From the kitchen, there is access to a gazebo, where there is a kitchen with barbecue. There is also a covered and heated pool with saline water. From there, there is access to a 100m2 basement, with a kitchen, toilet, and artisan wood-burning oven. There is another semi-basement with a boiler and heating tank. Garage for two cars.