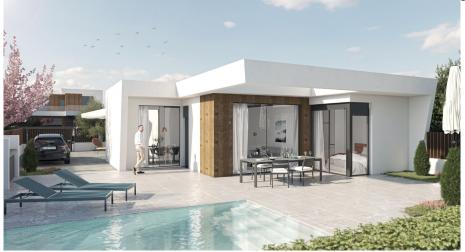

Villa in Altaona Golf Murcia -

104 m<sup>2</sup>

299 m<sup>2</sup>

Property type: Villa

Location: Altaona Golf Murcia

**Bedrooms:** 3 **Bathrooms:** 2

Fast Internet & Phone

✓ Underfloor heating

Pre-installation for Air Conditioning

Fenced Plot

Terrace

✓ White Goods

House area:

Plot area:

Montemar is an exclusive residential community located in the prestigious Altaona Golf complex, just 15 minutes by car from the center of Murcia and 20 minutes from the beautiful Mediterranean beaches. This enclave offers the perfect combination of tranquility, security, and the convenience of being close to all essential services. Surrounded by nature and mountains, Montemar is the ideal place for those seeking quality of life, fresh air, and open spaces. With an 18-hole golf course at your disposal, residents can enjoy a safe and relaxed environment. Features of Montemar's First Phase:

Plots starting from 300 m².Villas with 2, 3, and 4 bedrooms on the ground floor.2 full bathrooms.Private pool of approximately 20 m², with chlorine purification system.Cobblestone interior streets with lighting according to project design.Aerothermal system for sanitary hot water.Included kitchen appliances (TEKA brand or similar): fridge-freezer, dishwasher, extractor hood, induction hob, oven, microwave, and washing machine.LED lighting pack in living-dining room, kitchen, bedrooms, and bathrooms.Underfloor heating in bathrooms.