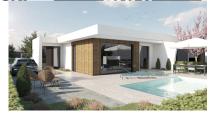

Villa in Altaona Golf Murcia -

104 m<sup>2</sup>

299 m<sup>2</sup>

Property type: Villa

Location: Altaona Golf Murcia

**Bedrooms:** 3 **Bathrooms:** 2

Fast Internet & Phone

✓ Underfloor heating

Pre-installation for Air Conditioning

Fenced Plot

Terrace

✓ White Goods

House area:

Plot area:

Montemar is an exclusive residential community located in the prestigious Altaona Golf complex, just 15 minutes by car from the center of Murcia and 20 minutes from the beautiful Mediterranean beaches. This enclave offers the perfect combination of tranquility, security, and the convenience of being close to all essential services. Surrounded by nature and mountains, Montemar is the ideal place for those seeking quality of life, fresh air, and open spaces. With an 18-hole golf course at your disposal, residents can enjoy a safe and relaxed environment. Features of Montemar's First Phase:

Plots starting from 300 m².Villas with 2, 3, and 4 bedrooms on the ground floor.2 full bathrooms.Private pool of approximately 20 m², with chlorine purification system.Cobblestone interior streets with lighting according to project design.Aerothermal system for sanitary hot water.Included kitchen appliances (TEKA brand or similar): fridge-freezer, dishwasher, extractor hood, induction hob, oven, microwave, and washing machine.LED lighting pack in living-dining room, kitchen, bedrooms, and bathrooms.Underfloor heating in bathrooms.