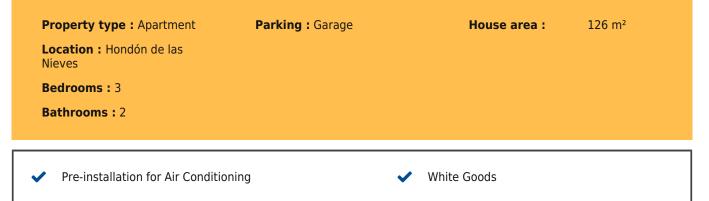

## Anartment in Hondón de las

VINEYARD VIEWS is an exclusive residential complex of 15 apartments with 2 or 3 bedrooms and 2 bathrooms, located in Hondón de las Nieves, a picturesque valley surrounded by olive groves and almond trees. Designed for comfort and efficiency, these homes combine a privileged natural setting with high-quality features.

Pre-installation for ducted air conditioning Hot water production via aerothermal system Photovoltaic panels installed on the roof for energy savings Anodized aluminum carpentry with thermal break and double glazing Fully furnished kitchens with granite, Silestone, or similar countertops, and extractor hood Underground parking space and storage room Elevator for added convenience Communal swimming pool