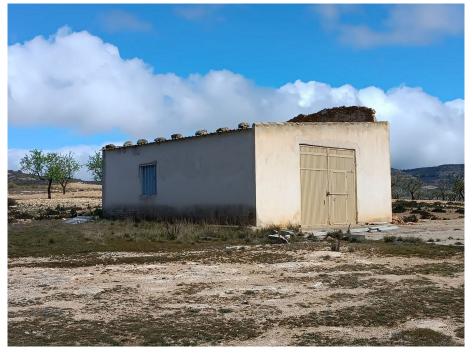

Property type : Land Location : Yecla Bedrooms : 0 Bathrooms : 0 Swimming pool :

**Plot area :** 11000 m<sup>2</sup>

🖊 Well

Agricultural warehouse in good condition with a surface area of 75 m2, with a galvanized sheet metal roof. The plot is 11,000 m2. It is planted mostly with almond trees. It also has several pine trees that provide excellent shade. The plot is not fenced. The farm is 12 km from Yecla and 8 km from Caudete, and is paved up to the access roads. It has irrigation water from a natural spring within the farm itself. It is located in a natural area, with excellent panoramic views.