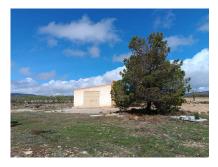

Property type : Land Location : Yecla Bedrooms : 0 Bathrooms : 0 Swimming pool :

**Plot area :** 11000 m<sup>2</sup>

🖊 Well

Agricultural warehouse in good condition with a surface area of 75 m2, with a galvanized sheet metal roof. The plot is 11,000 m2. It is planted mostly with almond trees. It also has several pine trees that provide excellent shade. The plot is not fenced. The farm is 12 km from Yecla and 8 km from Caudete, and is paved up to the access roads. It has irrigation water from a natural spring within the farm itself. It is located in a natural area, with excellent panoramic views.