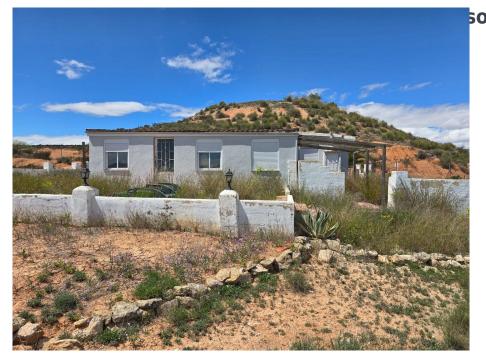

Cess Pit / Septic Tank

Charming Chalet with Stunning Views - Just Outside Pinoso

We're delighted to present this beautifully upgraded park home style chalet, now available for sale in the picturesque countryside near Pinoso. Registered on the Cadastral, this charming home has been thoughtfully enhanced with a new outer façade, transforming the original park home into a much more substantial and durable property.

Property Features:

Solid Construction: The newly added external cladding gives the chalet a more permanent feel, blending rustic charm with added strength and insulation.

Welcoming Layout: Step through the kitchen entrance into a spacious, light-filled lounge – perfect for relaxing or entertaining. Flexible Interior Space: A central hallway leads to the bathroom and an additional versatile room, ideal as a second living area, dining space, or even a third bedroom.

Comfortable Sleeping Quarters: Two cozy bedrooms are situated at the far end of the property, offering lovely views over the nearby town.

Location & Surroundings:

Perched above the town of Pinoso, this home enjoys breathtaking panoramic views of the surrounding landscape. The town centre is just 2km away – an easy walk or short drive – offering the perfect blend of peaceful living with convenient access to local amenities.