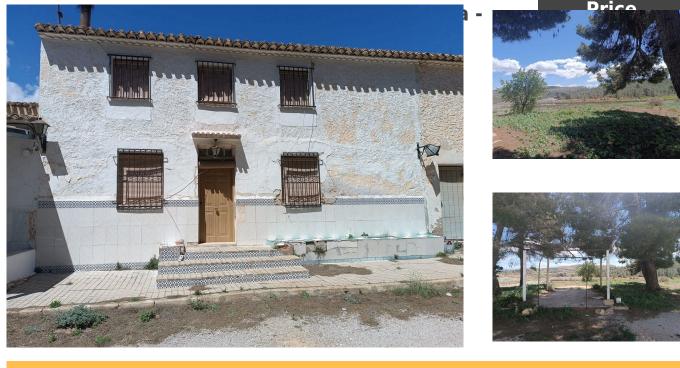

| Property type : Country house |              | House area :                               | 150 m²                |
|-------------------------------|--------------|--------------------------------------------|-----------------------|
| Location : Yecla              |              | Plot area :                                | 130000 m <sup>2</sup> |
| Bedrooms : 6                  |              |                                            |                       |
| Bathrooms : 1                 |              |                                            |                       |
|                               |              |                                            |                       |
| ✔ Well                        | ✓ Equestrian | <ul> <li>Cess Pit / Septic Tank</li> </ul> |                       |

Semi-detached country house, 150 m<sup>2</sup> on two floors, with a 130,000 m<sup>2</sup> farmland. Located 7 km from Yecla. Wellconnected. It has 6 bedrooms, a bathroom, and a living-dining room with fireplace and kitchen. It has its own well to supply the house's water consumption and a private cistern or tank. It is not connected to the mains electricity. In a natural setting. Excellent panoramic views. Specially designed for horses. Ideal for olive, almond, pistachio, and vineyard plantations.