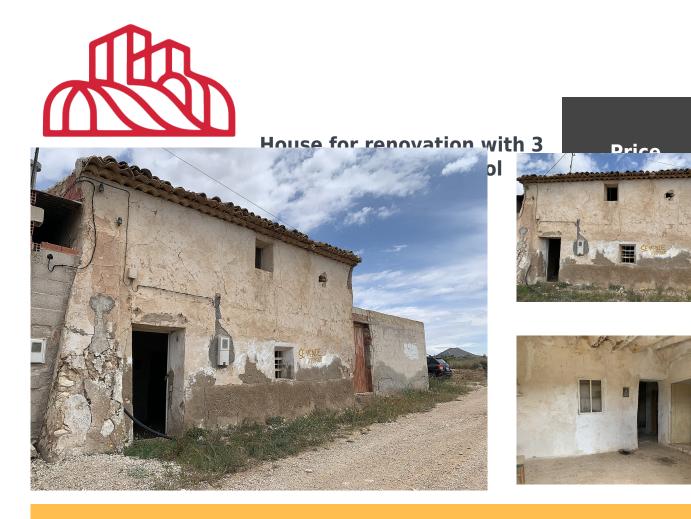

The sale consists of two separate buildings, the first property has 80m2 of ground floor space, and currently 160m2 of build area over two floors, and the second property is directly across the road, and has a plot size of 174m2 and a small building of around 31m2, and also a cave house part that runs behind, but we have no size indication for the cave. The area behind has stunning views across the valley, and would make a fantastic Pool and barbecue area.

On the road we have the main entrance to the property, here we have an entrance room and a bedroom next to this, the room behind comes with a feature fireplace and has the back door to the small garden area. here we have a doorway that leads to the storeroom beneath the stairs, and then the stairs to the first floor. The first floor is separated into three separate rooms. The ground floor has 80m2 of space and also the first floor has 80m2 of space. The rear part of the property has a small outside area of around 20m2, with old stone built storage area used as storage area but could be all removed to make a rear courtyard area

Potentially this could be a three or four bedroom property with small rear private garden and separate area at the front for a Pool or Jacuzzi with summer kitchen, or for a veggie garden/allotment. Also it would be possible to make the front area into a small guest house with private garden. There is mains electricity and water available for connection to the property, as well as waste.