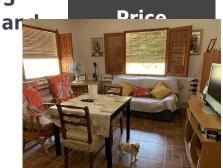

The house currently has a living room, kitchen dining room, one bathroom and three bedrooms, with a large porch across the front giving you a shaded area to sit an enjoy all year round.

Next to the house there is a 4m x 3m pool, and outside bathroom. The pool needs work to instal a pump and filer system to be used as a pool all year. Here you also have a large outside barbecue, alongside a traditional bread and Pizza Oven.