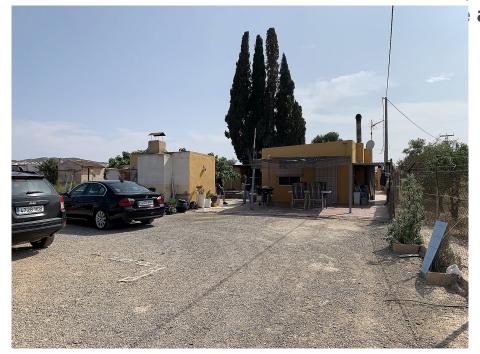

✓ Garage

Cess Pit / Septic Tank

Fenced Plot

Are you looking for a project that is surrounded by nature, yet only a few minutes walk from town?

This property sits on a generous plot of 2,579m2 and has two separate buildings.

The house currently has a living room, kitchen dining room, one bathroom and three bedrooms, with a large porch across the front giving you a shaded area to sit an enjoy all year round.

Next to the house there is a 4m x 3m pool, and outside bathroom. The pool needs work to instal a pump and filer system to be used as a pool all year. Here you also have a large outside barbecue, alongside a traditional bread and Pizza Oven.

There is also a large garage of 45m2 which also has a covered porch across the front, ideal to make a small guest house or personal gym area.

One of the fields at the entrance of the property is currently used for olive production, with around 40 Olive Trees and also a good selection of fruit Tree's,

including Pomegranates, Lemon and Figs.
The property has two entrances, from the front of the driveway and also behind the house. There is mains electricity connection and mains water connection, and a septic tank for waste.