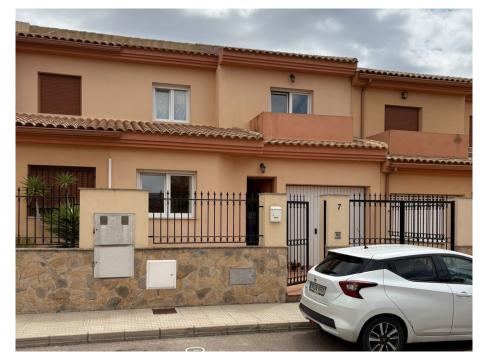

**Property type :** Townhouse **Swimming pool :** House area : 150 m<sup>2</sup>

Location : Pinoso Plot area : 168 m²

Bedrooms : 4

✓ Mains Electric

**Bathrooms: 2** 

- Mains Water
- Double Glazing

- ✓ Walking Distance To Town
- Walking Distance Restaurant /
- ✓ Garage

Utility Room

✓ Mains Sewerage

Semi-detached single-family home consisting of a ground floor, an upper floor, and a garage on the ground floor. The ground floor features an entrance patio-garden, a foyer, a hallway, a living-dining room, a bedroom, a laundry room, a kitchen, a toilet, a garage, and a patio at the rear. The upper floor has three bedrooms, a hallway, a bathroom, and a terrace

The plot has a surface area of 168  $m^2$  and a constructed area of 150  $m^2$ , of which 131  $m^2$  is the home itself and the remainder (18  $m^2$ ) is the garage.