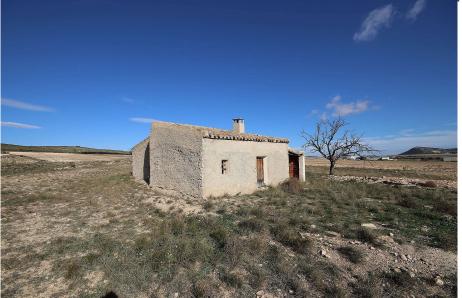

Large plot of land with a

**Property type:** Land **Swimming pool: Plot area:** 46849 m<sup>2</sup>

Location : YeclaGarden : No gardenAirport :55minArea : MurciaOrientation : N/ABeach :55minBedrooms : 0Views : Mountain viewsCity :7min

**Bathrooms:** 0 **Parking:** N/A

Plot of land with a ruin near Yecla, Murcia. It has a size of 46,849m². There is no mains water or electricity. Yecla town itself has a variety of shops, friendly bars, and lovely restaurants, plenty of supermarkets to choose from and good schools. Doctors are local and hospital 1 minute walk from the Doctors, so all amenities are near by. There are 2 daily food markets in Yecla and a weekly market on Wednesdays. Yecla also is famous for furniture manufacturing and has a huge amount of furniture shops stretching on both sides of a 2 mile long road, you are spoilt for choice, it's a rich town because of the high employment furniture industry.