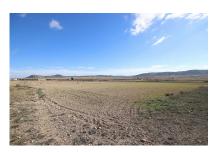

Large plot of land with a

**Property type:** Land **Swimming pool: Plot area:** 46849 m<sup>2</sup>

Location : YeclaGarden : No gardenAirport :55minArea : MurciaOrientation : N/ABeach :55minBedrooms : 0Views : Mountain viewsCity :7min

**Bathrooms:** 0 **Parking:** N/A

Plot of land with a ruin near Yecla, Murcia. It has a size of 46,849m². There is no mains water or electricity. Yecla town itself has a variety of shops, friendly bars, and lovely restaurants, plenty of supermarkets to choose from and good schools. Doctors are local and hospital 1 minute walk from the Doctors, so all amenities are near by. There are 2 daily food markets in Yecla and a weekly market on Wednesdays. Yecla also is famous for furniture manufacturing and has a huge amount of furniture shops stretching on both sides of a 2 mile long road, you are spoilt for choice, it's a rich town because of the high employment furniture industry.