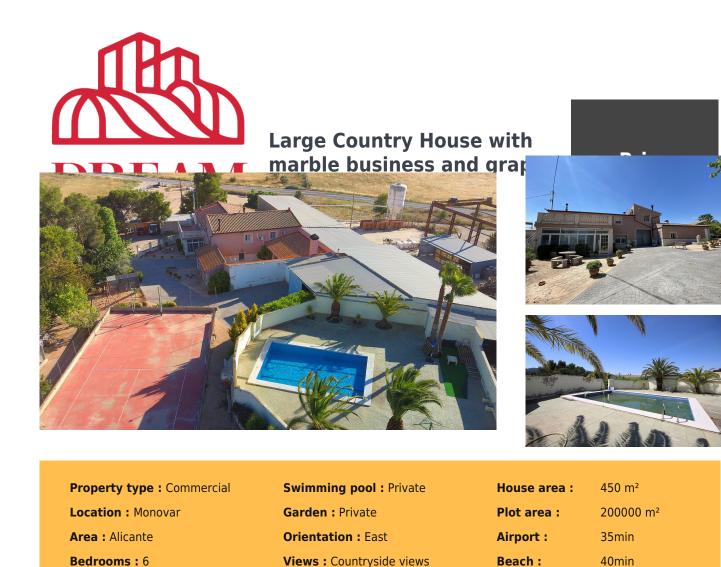

Parking : Garage

Large Country House with industrial marble cutting workshop/warehouse. The house has a size of 450m<sup>2</sup> and the marble workshop with cutting machinery has a size of 500m<sup>2</sup>. The total plot size is 200,000m<sup>2</sup> all fenced, and 40.000m<sup>2</sup> with grape plantation. The house has 6 bedrooms, 3 bathrooms, an outside toilet, a 20m<sup>2</sup> terrace, 2 garages (total capacity for 4 cars), 2 complete kitchens, a 40m<sup>2</sup> interior courtyard, a party-dining room with a kitchen, BBQ and wood oven.

Outside there is a 70m<sup>3</sup> swimming pool and a 600m<sup>3</sup> reservoir water deposit for irrigation, a car port for 10 cars and a tennis court with goalposts.

The workshop/business side has a changing room, a bathroom, 50m<sup>2</sup> office with a toilet and 3 industrial warehouses. Monovar is an excellent place to take a break from the stressful city, it's a very quiet town with a population of just over 12,000. People here are very polite and friendly, always keen to help. The town has several supermarkets (Mercadona, Hiperber...) which are easy to access and open Monday to Saturday, a weekly market and a good 24h medical centre. There are various parks where you can take your children, and a good choice of pubs to have a drink and restaurants where you can try local and Mediterranean food.