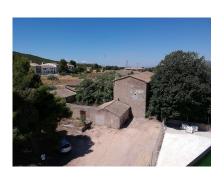

**Bathrooms:** 0 Parking:

**Location:** Beneixama

Large Country House for reforming in Benejama, Alicante, with a total build size of 2204m² and a 1538m² plot. Good access, located next to a tarmac road, and with lovely views of the countryside and mountains, as well as a water reservoir. Ideal for a B&B / hotel business.Large Country House for reforming in Benejama, Alicante, with a total build size of 2200m² and a 1538m² plot. Good access, located next to a tarmac road, and with lovely views of the countryside and mountains, as well as a water reservoir. Ideal for a B&B / hotel business.