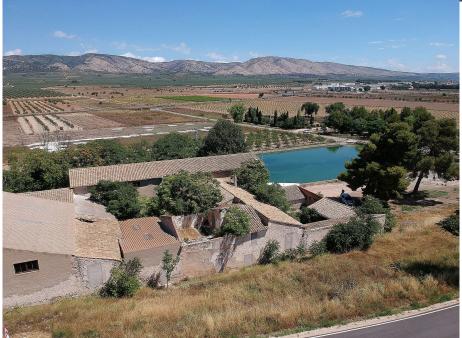

**Bathrooms:** 0 Parking:

**Location:** Beneixama

Large Country House for reforming in Benejama, Alicante, with a total build size of 2204m² and a 1538m² plot. Good access, located next to a tarmac road, and with lovely views of the countryside and mountains, as well as a water reservoir. Ideal for a B&B / hotel business.Large Country House for reforming in Benejama, Alicante, with a total build size of 2200m² and a 1538m² plot. Good access, located next to a tarmac road, and with lovely views of the countryside and mountains, as well as a water reservoir. Ideal for a B&B / hotel business.