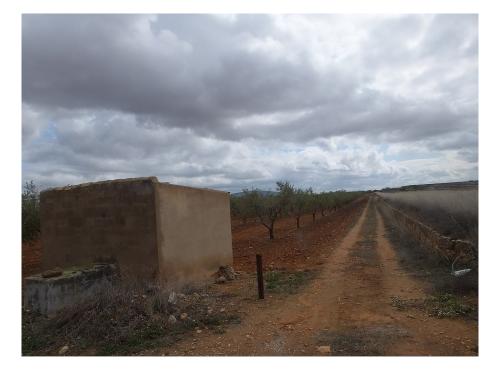

Large flat plot with water and electricity and the possibility of building 2 houses Currently an olive grove, this plot has stunning views and is in a very popular area ideal for building your own designed property or even two. Excellent access from a paved road and only 2km from the town of Pinoso where you will find everything you need for day to day.