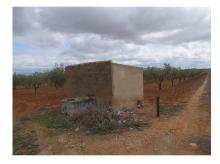

Large flat plot with water and electricity and the possibility of building 2 houses Currently an olive grove, this plot has stunning views and is in a very popular area ideal for building your own designed property or even two. Excellent access from a paved road and only 2km from the town of Pinoso where you will find everything you need for day to day.