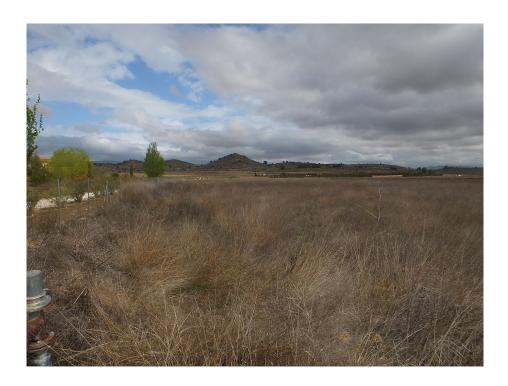

orón

**Property type :** Land **Swimming pool :** Plot area : 15167 m<sup>2</sup>

Location : CulebronGarden :Airport :45minArea : AlicanteOrientation : EastBeach :45min

**Bedrooms:** 0 **Views:** Countryside views

**Bathrooms:** 0 **Parking:** 

Charming large flat plot in Culebron on the outskirts of Pinoso in the

The plot is 15167 m<sup>2</sup> has water in the plot and nearby land. This is a perfect plot to build your dream home in the Spanish countryside. There are neighbors close by, but all properties have been built and designed for privacy and this would be no different.

This is a beautiful plot of land at a great price.