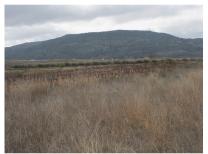

orón

**Property type :** Land **Swimming pool :** Plot area : 15167 m<sup>2</sup>

Location : CulebronGarden :Airport :45minArea : AlicanteOrientation : EastBeach :45min

**Bedrooms:** 0 **Views:** Countryside views

**Bathrooms:** 0 **Parking:** 

Charming large flat plot in Culebron on the outskirts of Pinoso in the

The plot is 15167 m<sup>2</sup> has water in the plot and nearby land. This is a perfect plot to build your dream home in the Spanish countryside. There are neighbors close by, but all properties have been built and designed for privacy and this would be no different.

This is a beautiful plot of land at a great price.