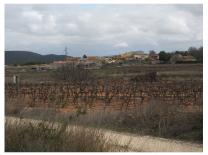

orón

**Property type :** Land **Swimming pool :** Plot area : 15167 m<sup>2</sup>

Location : CulebronGarden :Airport :45minArea : AlicanteOrientation : EastBeach :45min

**Bedrooms:** 0 **Views:** Countryside views

**Bathrooms:** 0 **Parking:** 

Charming large flat plot in Culebron on the outskirts of Pinoso in the

The plot is 15167 m<sup>2</sup> has water in the plot and nearby land. This is a perfect plot to build your dream home in the Spanish countryside. There are neighbors close by, but all properties have been built and designed for privacy and this would be no different.

This is a beautiful plot of land at a great price.