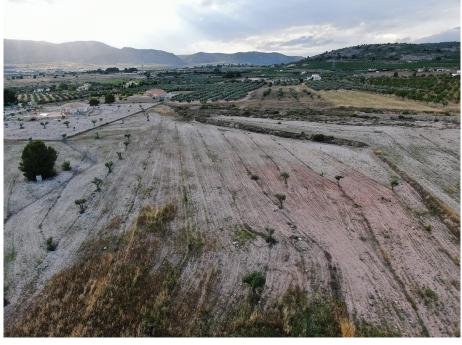

Ruilding plots between Sax

Property type: Land **Swimming pool:** Plot area: 10000 m<sup>2</sup>

**Location**: Salinas Garden: Airport: 40min

Area: Alicante Orientation: N/A Beach: 40min **Bedrooms**: 0 Views: Countryside views 5min City:

Bathrooms: 0 Parking: Golf: 30 mins

Mains Electric

Mains Water

A fantastic opportunity to acquire either of these three prime building plots, each spanning 10,000m2 in size perfectly located between Sax and Salinas. Set in a peaceful location these plots offer an excellent chance to build your dream home in the heart of the countryside while still being close to local amenities.

With tarmac road access, mains water and electric already in place, these plots are ready for development making them an ideal choice for those looking to create a custom home in a tranquil yet convenient location.