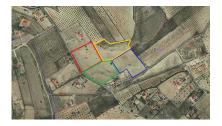

Ruilding plots between Sax

Property type: Land **Swimming pool:** Plot area: 10000 m<sup>2</sup>

**Location**: Salinas Garden: Airport: 40min

Area: Alicante Orientation: N/A Beach: 40min **Bedrooms**: 0 Views: Countryside views 5min City:

Bathrooms: 0 Parking: Golf: 30 mins

Mains Electric

Mains Water

A fantastic opportunity to acquire either of these three prime building plots, each spanning 10,000m2 in size perfectly located between Sax and Salinas. Set in a peaceful location these plots offer an excellent chance to build your dream home in the heart of the countryside while still being close to local amenities.

With tarmac road access, mains water and electric already in place, these plots are ready for development making them an ideal choice for those looking to create a custom home in a tranquil yet convenient location.