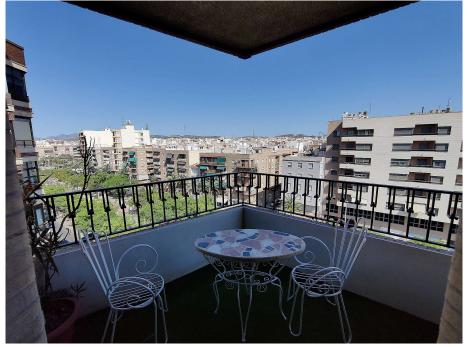

Apartment in Elche with 4 bedrooms, 2 bathrooms and a size of 135m2. It is a corner apartment on the 8th floor, and has 3 terraces with great views of the river, mountains and city of Elche. The apartment just needs the kitchen fitting, to the buyers own taste. It also has a utility room, pre installation of air conditioning and the building has two lifts.