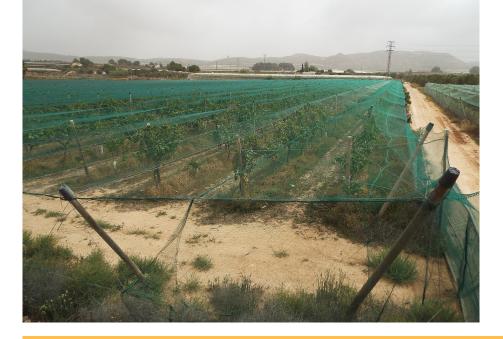

Plot of land for sale, close to the Alicante-Madrid motorway and only 20 minutes to the Airport and Alicante City. Currently used for growing Grapes, this plot is a total of 14.694m2.

With water on the site and electricity close by.