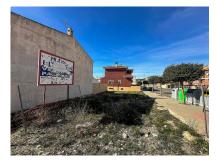

## <u>Urban building plot in</u>

| Property type : Land                                                            | Swimming pool :                                         | Plot area :   | 240 m <sup>2</sup> |
|---------------------------------------------------------------------------------|---------------------------------------------------------|---------------|--------------------|
| Location : Petrer                                                               | Garden :                                                | Airport :     | 25 mins            |
| Area : Alicante                                                                 | Orientation : South                                     | Beach :       | 25 mins            |
| Bedrooms : 0                                                                    | Views : Mountain views                                  | City :        | walking            |
| Bathrooms : 0                                                                   | Parking : Street Parking                                | Golf :        | 15 mins            |
| <ul> <li>Fast Internet &amp; Phone</li> <li>Walking Distance To Town</li> </ul> | <ul><li>Mains Electric</li><li>Mains Sewerage</li></ul> | ✓ Mains Water |                    |

Situated in the bustling center of Petrer, this exceptional 240 square meter plot of land offers a rare opportunity to create your ideal urban oasis. With its coveted location within walking distance to everything the town has to offer, including shops, restaurants, parks, and amenities, this parcel presents the perfect combination of convenience and lifestyle. As you step onto the land, you'll immediately appreciate its central position, surrounded by the vibrant energy of Petrer's bustling streets. Yet despite its urban setting, the property exudes a sense of tranquility and privacy, offering a peaceful retreat from the hustle and bustle of daily life.