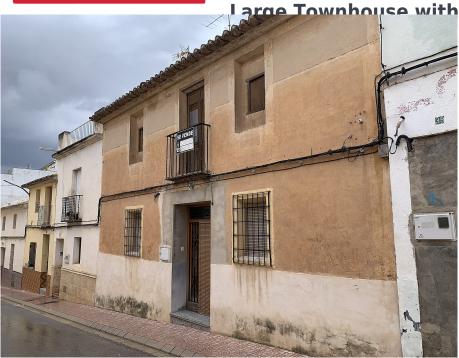

✓ Garage

Boasting an impressive 400m2 of building on a plot of 242m2, this townhouse sits on the edge of the town yet just 2 minutes' walk to Restaurants, bars and the main town Plaza.

The property has a front and rear entrance, the rear entrance is through a large garage with space for two cars, the current owner has a trailer in here and the rest of the space is used as a workshop.

Through the front door on the other street, we come into a hallway with a double bedroom on each side, then into a living area with fireplace, original stone floor, and another small storage room and then into a kitchen with separate pantry room.