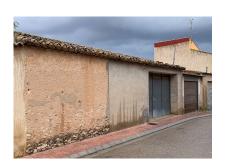

✓ Garage

Boasting an impressive 400m2 of building on a plot of 242m2, this townhouse sits on the edge of the town yet just 2 minutes' walk to Restaurants, bars and the main town Plaza.

The property has a front and rear entrance, the rear entrance is through a large garage with space for two cars, the current owner has a trailer in here and the rest of the space is used as a workshop.

Stairs out here lead to the open terrace area overlooking the courtyard, again this area was used for animals and storage but could be reformed into living areas and bedrooms.

Across from here we have the entrance to the garage and access to the rear street.