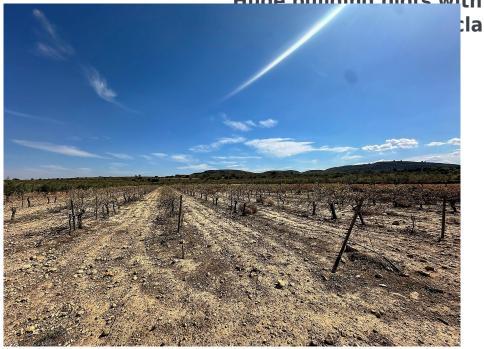

Huge huilding plots with

Property type: Land **Swimming pool:** Plot area: 34808 m<sup>2</sup> Location: Yecla Garden: Private Airport: 1 h 10 mins Area: Murcia **Orientation:** South Beach: 1 h 10 mins **Bedrooms:** 0 Views: Mountain views City: 15 mins Bathrooms: 0 Parking: Driveway Golf: 60 mins

Fast Internet & Phone

Mains Water

We present these incredible buildable plots with almost 35,000 square meters in total, they are distributed as follows:

- 1 plot of 3,797 square meters with irrigation water and the possibility of connecting the electrical network.
- 1 plot of 6,011 square meters with irrigation water and the possibility of connecting the electrical network.
- 1 plot of 25,000 square meters, with the possibility of connecting water and electricity.