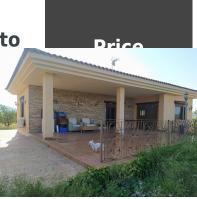

This excellent 137m2 villa sits on 5060m2 fenced plot. It consists of 2 bedrooms (one of them with a dressing room), 2 bathrooms (1 with a jacuzzi for 6 people). Fully furnished with pine interior carpentry and tilt-and-turn double glazed exterior carpentry. Motorized blinds. Barbecue. Chimney. Air-conditioning. Underfloor heating. Paved road to the door. Electric gate. Access for the handicapped. Mains electric and mains water.