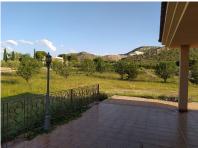

This excellent 137m2 villa sits on 5060m2 fenced plot. It consists of 2 bedrooms (one of them with a dressing room), 2 bathrooms (1 with a jacuzzi for 6 people). Fully furnished with pine interior carpentry and tilt-and-turn double glazed exterior carpentry. Motorized blinds. Barbecue. Chimney. Air-conditioning. Underfloor heating. Paved road to the door. Electric gate. Access for the handicapped. Mains electric and mains water.