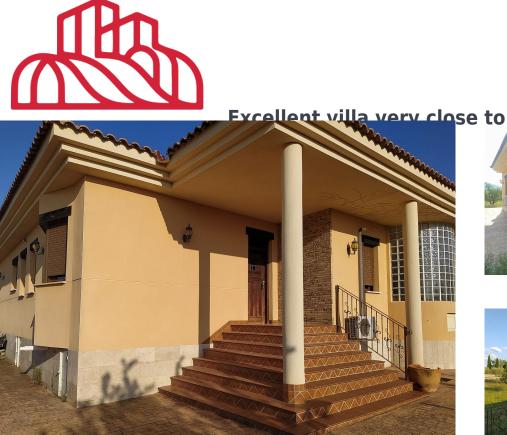

This excellent 137m2 villa sits on 5060m2 fenced plot. It consists of 2 bedrooms (one of them with a dressing room), 2 bathrooms (1 with a jacuzzi for 6 people). Fully furnished with pine interior carpentry and tilt-and-turn double glazed exterior carpentry. Motorized blinds. Barbecue. Chimney. Air-conditioning. Underfloor heating. Paved road to the door. Electric gate. Access for the handicapped. Mains electric and mains water.