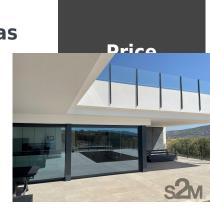

## **Beautiful New Build Villas**

g

| Property type : Villa<br>Location : Pinoso<br>Area : Alicante<br>Bedrooms : 5<br>Bathrooms : 3 | Swimming pool : Private<br>Garden :<br>Orientation : East<br>Parking : | House area :                       | 230 m² |
|------------------------------------------------------------------------------------------------|------------------------------------------------------------------------|------------------------------------|--------|
| <ul><li>Mains Electric</li><li>Fenced Plot</li></ul>                                           | <ul> <li>Pre-installation for Air</li> <li>Conditioning</li> </ul>     | <ul> <li>Electric Gates</li> </ul> |        |