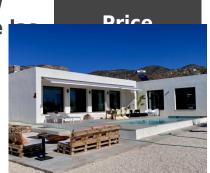

Lovely 3 bed 2 Bath New

Property type: Villa

Location: Hondon de las

**Nieves** 

Bedrooms: 3

Bathrooms: 2

**Swimming pool:** Private

Garden: Private

**Orientation:** South

Views: Mountain views

Parking: Driveway

House area: 165 m<sup>2</sup>

Plot area: 10000 m<sup>2</sup>

Airport: 40 mins

**Beach:** 40 mins

City: 40 mins

Golf: 30 mins

Mains Electric

Mains Water

Double Glazing

This exclusive new build villa,  $[Modelo\ Ciprés]$ , is a brand new build with a Magazine standard design, spacious rooms and maximum use of natural light. New modern and functional house model with 3 bedrooms, 2 complete bathrooms, open living room / kitchen and utility room for facilities. There is a full package that includes all the upgrades in Windows, upgraded Kitchen with island, open bath design, 2 Chimney pre installations, garage 9x5m, Pool and terraceSet on a country plot of  $10.000\ m^2$ , there are finished homes available for your visit. Estimate construction time of  $6/8\ months$ . La Romana: From 375.670[ (Basic model with pool) / From 465.670[ (Full Package) Olive plots Hondon de las Nieves: From 419.140[ (Basic model with pool) / From 509.140[ (Full Package)