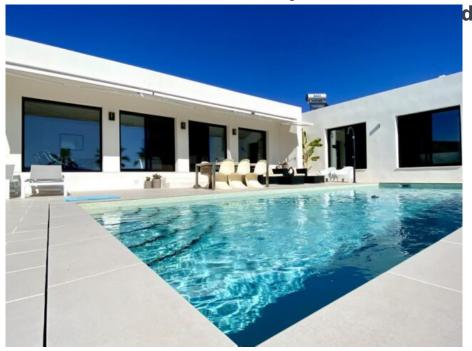

Lovely 3 bed 2 Bath New

Property type: Villa

Location: Hondon de las

**Nieves** 

Bedrooms: 3

Bathrooms: 2

**Swimming pool:** Private

Garden: Private

**Orientation:** South

Views: Mountain views

Parking: Driveway

House area: 165 m<sup>2</sup>

Plot area: 10000 m<sup>2</sup>

Airport: 40 mins

**Beach:** 40 mins

City: 40 mins

Golf: 30 mins

Mains Electric

Mains Water

Double Glazing

This exclusive new build villa,  $[Modelo\ Ciprés]$ , is a brand new build with a Magazine standard design, spacious rooms and maximum use of natural light. New modern and functional house model with 3 bedrooms, 2 complete bathrooms, open living room / kitchen and utility room for facilities. There is a full package that includes all the upgrades in Windows, upgraded Kitchen with island, open bath design, 2 Chimney pre installations, garage 9x5m, Pool and terraceSet on a country plot of  $10.000\ m^2$ , there are finished homes available for your visit. Estimate construction time of  $6/8\ months$ . La Romana: From 375.670[ (Basic model with pool) / From 465.670[ (Full Package) Olive plots Hondon de las Nieves: From 419.140[ (Basic model with pool) / From 509.140[ (Full Package)