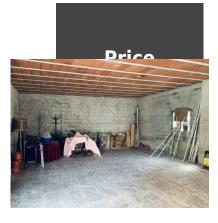

Mains Electric

Mains Water

This urban plot is 300m<sup>2</sup> big and has already have a garage of 111m<sup>2</sup>. Possibility of building apartments, semidetached house or business. It is located in the center of the village, near shops, school, restaurants, []The land has running water and electricity.