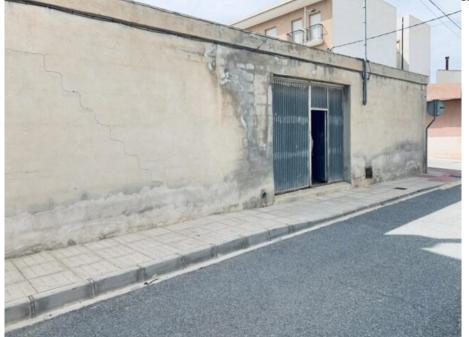

Plot of Town Land in La

| Property type : Land | Swimming pool :     | Airport : | 30 mins |
|----------------------|---------------------|-----------|---------|
| Location : La Romana | Garden :            | Beach :   | 30 mins |
| Bedrooms: 0          | Orientation : South | City :    | 30 mins |
| Bathrooms: 0         | Views : Town views  | Golf :    | 30 mins |
|                      | Parking : Driveway  |           |         |
|                      |                     |           |         |

Mains Electric

Mains Water

This urban plot is 300m<sup>2</sup> big and has already have a garage of 111m<sup>2</sup>. Possibility of building apartments, semidetached house or business. It is located in the center of the village, near shops, school, restaurants, []The land has running water and electricity.