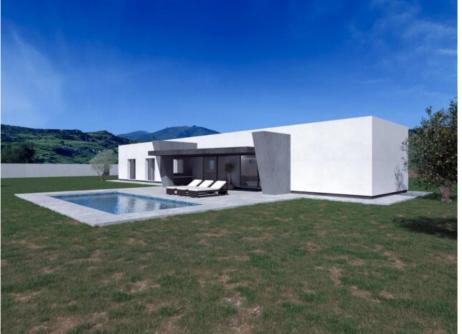

Mains Electric

Mains Water

Double Glazing

This new modern villa will be in Lel, a hamlet near Pinoso where you'll find all the shops you need. The villa will be built on a  $10,000m^2$  plot, part of which will be fenced. The villa will have a total built area of  $164m^2$  and will include a large covered terrace of  $27m^2$ , a living area of  $50m^2$  with lounge, dining room and fitted kitchen, a utility room, a corridor leading to the night area with 3 bedrooms and two bathrooms. The master bedroom with an en-suite bathroom will measure  $17m^2$ . A  $36m^2$  swimming pool is included in the price. The villa is due for completion in early 2025. For more information, please contact us.