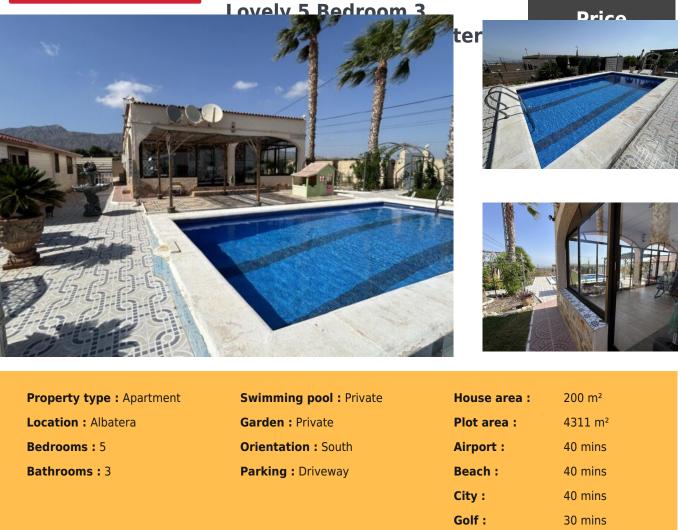

Barbecue

This spacious finca is located near the Serralba urbanisation in Albatera, a quiet and highly sought-after location just 5 minutes from town. The main house is +/- 150m<sup>2</sup> big and consists of a living/dining area with fireplace and air-conditioning, 4 big bedrooms, a new bathroom with bath, a large kitchen with breakfast area and a spacious naya. The second house (wooden chalet) is smaller (50m<sup>2</sup>) but very comfortable. It comprises a living/dining area with a new open-plan kitchen and air-conditioning, a shower room, a bedroom and a separate toilet. The 4,311m<sup>2</sup> plot is divided into 2 levels. The first level, where the houses are located, is fenced. There is also a beautiful swimming pool, a pergola, a BBQ and several garages (for 4 cars in total), as well as a laundry room with toilet and storage room. The garden has been nicely landscaped. The second level (not fenced) includes olive trees and part of the garden can be landscaped to your taste.