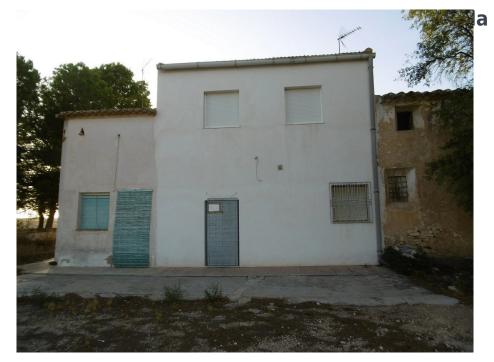

Property type : Country houseSwimming pool :House area :80 m²Location : YeclaGarden :Airport :50 min

Area : AlicanteOrientation : EastBeach :50 minBedrooms : 3Parking : GarageCity :10 min

Bathrooms: 1 Golf: 50 min

✓ Barbecue
✓ Garage

We are pleased to offer this 80m2 semi detached country house for sale.

The property is located 12km from Yecla.

This is a perfect renovation project with lots of potential at an excellent price.

The semi detached house has 3 bedrooms, bathroom, kitchen and BBQ.

It has the benefit of a large independent garage that fits two cars, it could be renovated or used for storage space, there is also an irrigation water point. This property has no electricity and is set in a natural environment.