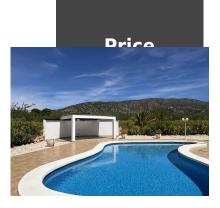

There is also a garage and laundry/storage room with a build size of 47 m2.

The swimming pool is 50 m2 and has a large, paved area around it and has a covered area for table and chairs to have lunch or dinner there. The plot is completely fenced and is accessed by an electric entrance gate with access for vehicles and pedestrian access and with a tarmac road until reaching the plot. The plot is cultivated with almond trees and there is a tarmac road from the entrance to the garage and the house. There is also a hedge surrounding the pool area and the house to give privacy.