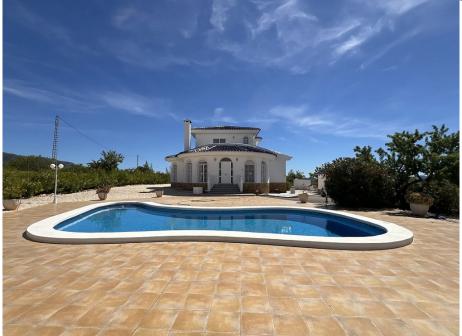

Central Heating

✓ Fireplace - Log Burner

Utility Room

Mains Water

Air Conditioning

✓ Alarm System

Terrace

Detached villa with swimming pool and garage built in 2006 and located in the municipality of Pinoso.

The house has a build size of 212 m2 of which the ground floor has 146 m2 and the first floor has 66 m2.

The ground floor has a very large lounge dining room with lots of natural light, modern kitchen open to the lounge and with access door to the garden, 2 double bedrooms with fitted wardrobes, 1 bathroom, 1 storeroom and stairs leading to the upper floor which has 2 double bedrooms with fitted wardrobes, 2 bathrooms and several terraces.

There is also a garage and laundry/storage room with a build size of 47 m2.

The swimming pool is 50 m2 and has a large, paved area around it and has a covered area for table and chairs to have lunch or dinner there. The plot is completely fenced and is accessed by an electric entrance gate with access for vehicles and pedestrian access and with a tarmac road until reaching the plot. The plot is cultivated with almond trees and there is a tarmac road from the entrance to the garage and the house. There is also a hedge surrounding the pool area and the house to give privacy.