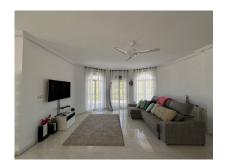

The house has a build size of 212 m2 of which the ground floor has 146 m2 and the first floor has 66 m2.

The ground floor has a very large lounge dining room with lots of natural light, modern kitchen open to the lounge and with access door to the garden, 2 double bedrooms with fitted wardrobes, 1 bathroom, 1 storeroom and stairs leading to the upper floor which has 2 double bedrooms with fitted wardrobes, 2 bathrooms and several terraces.