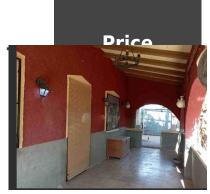

Barbecue

Cess Pit / Septic Tank

Plot area: 7096 m<sup>2</sup>

Fenced Plot

House area:

Garage

283m2 Country House built on a plot of 7,096 m2, about 6 km from Jumilla. It consists of 3 bedrooms, 2 bathrooms, living room and open-plan kitchen with bar. It has a 90 m2 garage and a car port. Stoneware floors. Fireplace. Sliding aluminium exterior carpentry. There are irrigated olive trees planted on the plot. It is paved up to the door. Fenced. Action and irrigation water point. Mains electric.