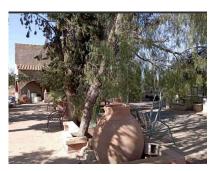

Barbecue

Cess Pit / Septic Tank

Plot area: 7096 m<sup>2</sup>

Fenced Plot

House area:

Garage

283m2 Country House built on a plot of 7,096 m2, about 6 km from Jumilla. It consists of 3 bedrooms, 2 bathrooms, living room and open-plan kitchen with bar. It has a 90 m2 garage and a car port. Stoneware floors. Fireplace. Sliding aluminium exterior carpentry. There are irrigated olive trees planted on the plot. It is paved up to the door. Fenced. Action and irrigation water point. Mains electric.