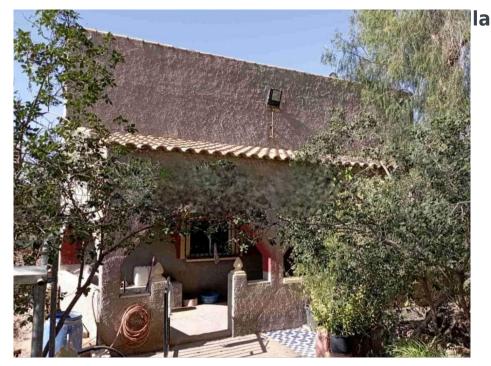

283 m<sup>2</sup>

**Property type :** Country house **Swimming pool :** 

Location: Jumilla
Bedrooms: 3

Bathrooms: 2

Mains Electric

Fireplace - Log Burner

✓ Terrace

Mains Water

Barbecue

Cess Pit / Septic Tank

Plot area: 7096 m<sup>2</sup>

Fenced Plot

House area:

Garage

283m2 Country House built on a plot of 7,096 m2, about 6 km from Jumilla. It consists of 3 bedrooms, 2 bathrooms, living room and open-plan kitchen with bar. It has a 90 m2 garage and a car port. Stoneware floors. Fireplace. Sliding aluminium exterior carpentry. There are irrigated olive trees planted on the plot. It is paved up to the door. Fenced. Action and irrigation water point. Mains electric.