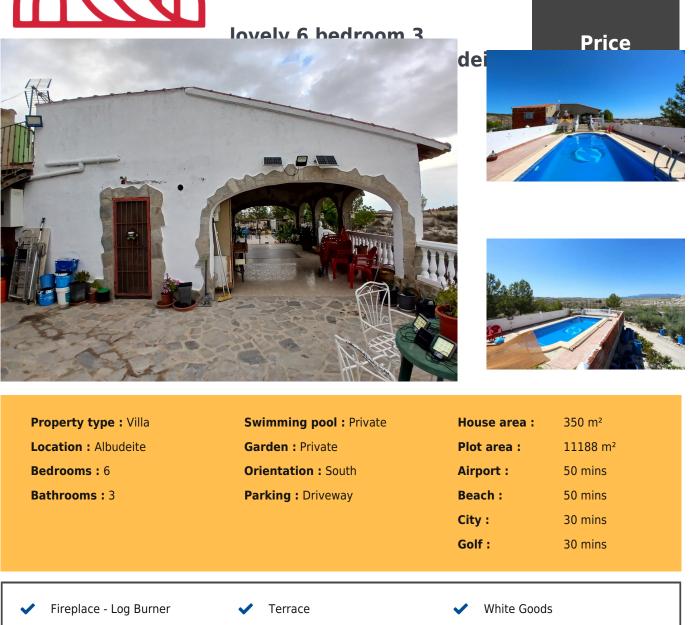

Partially Furnished

Large detached villa with plot of 11,188m2 on top of the mountain, with no neighbors around it. You overlook the town and surrounding mountains and can see some houses in the distance. The plot includes 140 olive trees, several palm trees, orange, fig, lemon and grapes. There is also a chicken coop.

The villa of 350m2 is divided into 2 residential houses, each with its own entrance. The upper house is already fully finished, the lower house is partly finished, but offers many possibilities.

You come via a staircase on the large veranda of 36.8m2 here is the front door. You enter the house in a large open living room with kitchen of 52.6m2 with wood stove. The kitchen has a large 6 burner stove with oven and a large fridge-freezer there is also a large bar where you can eat / drink. Furthermore, there are 3 bedrooms, the large one is 17,2m2 and there are 2 smaller ones of 10m2 each), also there are 2 bathrooms. The house has double glazing, shutters and mostly with mosquito nets.